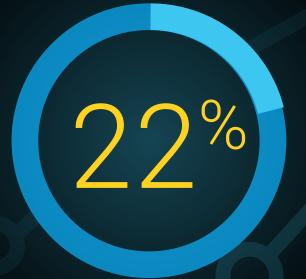

### HIGHER EFFICIENCY. LOWER COSTS.

Study participants reported significant savings when using Dell EMC VxRail and VxRack systems.

lower cost of operations

less spent on hardware, power and maintenance

average five-year ROI