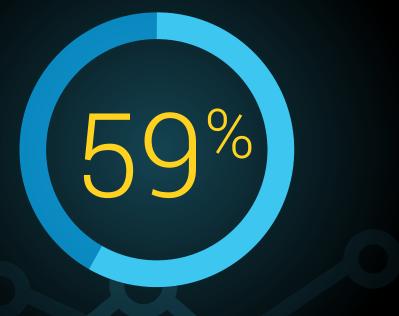

### HIGHER EFFICIENCY. LOWER COSTS.

Study participants reported significant savings when using Dell EMC VxRail and VxRack systems.

lower cost of operations

less spent on hardware, power and maintenance

average five-year ROI