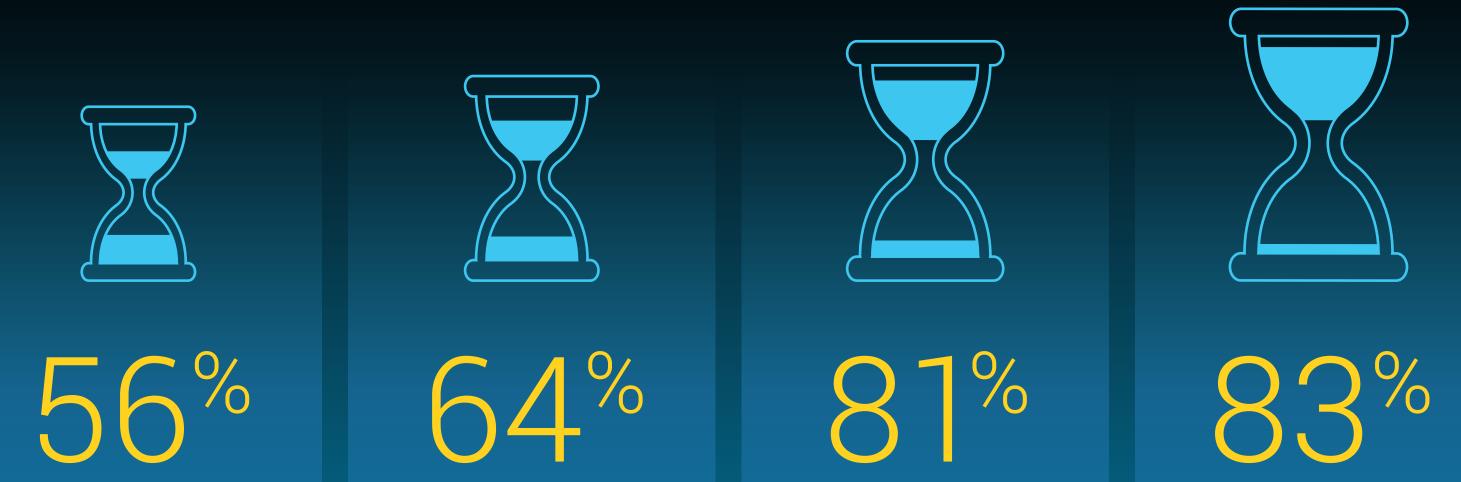

### MORE TIME FOR INNOVATION.

VxRail and VxRack systems free up staff time to spend more time innovating and less time on maintenance.

less staff time to run VxRail, VxRack environments

faster server (appliance node) deployments

less staff time to deploy storage

less staff time to complete business extensions